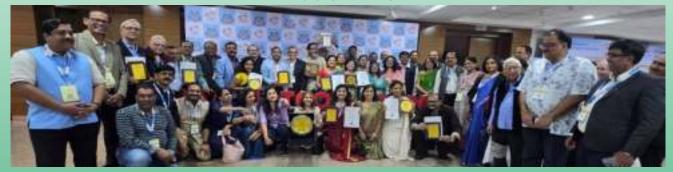

#### ANNUAL CONFERENCE OF INDIAN MEDICAL ASSOCIATION MAHARASHTRA STATE

About 750 delegates attended MASTACON 2024 hosted by IMA Thane branch at Dr. Kashinath Ghanekar Natyagrah, Hiranandani Meadows, Thane West from 8<sup>th</sup> to 10<sup>th</sup> November 2024. The theme of the conference was "Carpe Diem' meaning "seize the day"

The preconference diabetes workshop on 8<sup>th</sup> November 2024 on diabetic foot, reducing diabetes pill burden, diabetic retinopathy, hypertension, heart failure was well appreciated by the attending delegates. The 2<sup>nd</sup> IMA MS Child achiever's awards for children of IMA MS members were presented followed by the IMA MS President's appreciation awards. This was followed by a gala banquet and Karaoke live by Dr. Rajan Joshi and his team nurturing the talent of doctors.

The main conference on 9<sup>th</sup> and 10<sup>th</sup> November 2024 boasted of 20+ scientific talks and orations by a distinguished faculty. The IMA State Executive committee meeting followed by State Council meeting were held on 9<sup>th</sup> November and there were deliberations on important subjects relevant to the community and the organization. Arogya Jahirnama was released. After the meeting, various annual awards for best branch, President, Secretary etc. were presented by Dr. Dinesh Thakare and Dr. Saurabh Sanjanwala.

The inauguration of the conference and Installation ceremony was a grand affair. The 'Pride of Thane' award was presented to Dr. Pradip Uppal, ENT surgeon, pioneer in The cochlear implants. The chief guest at the installation ceremony was Dr. Anilkumar Nayak, HSG IMA and National President Elect 2025-26; the Guest of honour Dr. Sharad Kumar Agarwal, Imm. Past National President; the special guests included Dr. Ashok Shingare, Collector, Thane, Dr. Vinky Rughwani, Administrator, MMC and Dr. Shivkumar Utture, National Vice President.

Dr. Santosh Kadam took over from Dr. Dinesh Thakare as President of IMA Maharashtra State for the year 2024-25. He and his team were sworn in by Dr. Anil Kumar Nayak, HSG. A banquet and cultural programme followed comprising 'Maharashtra chi lokdhara" a musical medley of dances showcasing the rich cultural heritage of Maharashtra; Group dances and a ramp walk on the theme 'Bollywood down the ages'