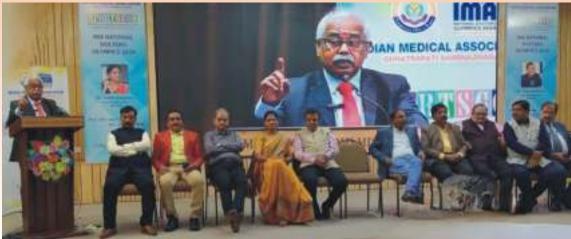

Dr. R.V. Asokan NP, was the chief guest at the inauguration ceremony held at MGM medical college on 17/11/2024 also graced by the presence of Dr. Sharad. Agarwal. IPNP, Dr. Shivkumar. Utture, VP, Dr. Jayesh Lele, Past HSG, IMA Hqs, Dr. Santosh Kadam, IMA MS President, Dr. Vasant Lunge, Jt. Secretary elect, IMA Hq, Dr. Santosh Kulkarni, President Elect, Dr. Anil Avhad, Hon. State Secretary, Dr. Rajalkar, Vice President, IMA MS and other IMAMS, IMA Sambhajinagar and MGM

medical college functionaries.

More than 500 doctors from 17 states took part in the sports meet. Congratulations to the Organizing team of Dr. Ujwala Dahiphale, President, Dr. Vilas Deshmukh, Secretary, Dr. Yashwant Gade, Dr. Anupam Takalkar, Dr. Archana Sane, Dr. Akshay Marawar, Dr. Prashant Deshpande, Dr. Vandana Kabra and the entire Team IMA Sambhajinagar for a well-organized Sports Olympics and conference.