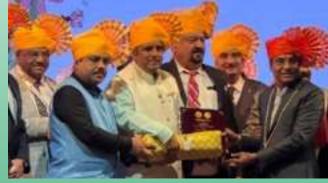

#### PRESIDENT'S MESSAGE

It gives me great pleasure and a proud feeling to pen a message for MAHIMA February issue as President of IMA Maharashtra State.

My team of IMA MS 24-25 was installed at MASTACON 24 hosted by IMA Thane at Kashinath Ghanekar Auditorium. Everyone appreciated the event, the conference, annual State Council meeting, installation ceremony, banquet, cultural programme and hospitality extended by MASTACON organising committee and IMA Thane President Dr Sunil Budhlani and his team.