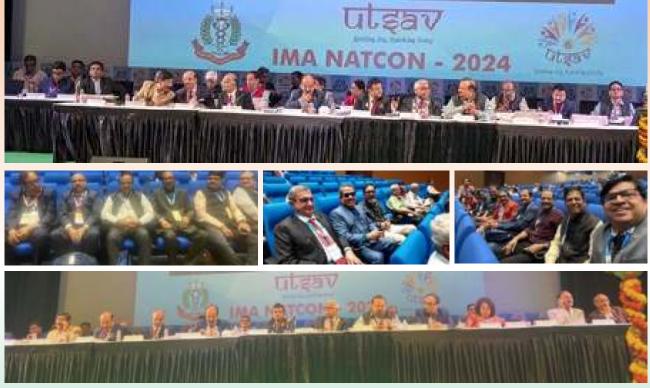

CWC, CCM meetings

"UTSAV" IMA NATCON 2024 and the 85<sup>th</sup> Central Council Meeting and the 232<sup>nd</sup> Central Working Committee Meeting were held on on 27<sup>th</sup> & 28<sup>th</sup> December 2024 at the Centenary Convention Centre, Engineering Staff College of India, Gachibowli, Hyderabad. The theme of the conference was 'Igniting joy, Sparking unity' which emphasizes that with unity, our fraternity can achieve wonders.

The Governor of Telangana Shri Jishnu Dev Sharma was the Chief guest at the inaugural function.

The conference boasted of talks by a 60+ distinguished faculty with academic sessions from all specialities, topics related to recent advances in medicine, antimicrobial steward workshop and panel discussions. There were 12 orations, 100 + scientific platform presentations (paper) and scientific poster presentations, exclusive MSN and JDN sessions and a medcal quiz competition. The keynote address on 'Artificial intelligence in healthcare' was delivered by Dr. D. Nageshwar Reddy.

A large contingent from IMA Maharashtra State actively took part in the deliberations at the CCM and CWC meetings. Apart from the deliberations on the issues ailing the medical profession the meeting also honoured doctors who served significantly to the Association and the community in the last one year. IMA Maharashtra State won numerous awards at the awards function which was followed by a cultural programme.

Dr. Dilip Bhanushali took over as National President from Dr. R. V. Asokan at an impressive installation ceremony. Dr. Sarbari Datta is the new HSG and Dr. Piyush Jain the Treasurer for the year 2024-25.

Inauguration ceremony

Installation ceremony

Awards function

Award for IMA MS

IMA MS team at NATCON

MAHA ML-CON 2025, NANDED

The first conference of IMA MS for the curent term was a hybrid medicolegal conference MAHA ML-CON 2025 hosted by IMA Nanded branch on 18<sup>th</sup> and 19<sup>th</sup> January 2025 at the conference hall, MGM Engineering college, Nanded with the theme 'Doctors and law: Bridging the gap".