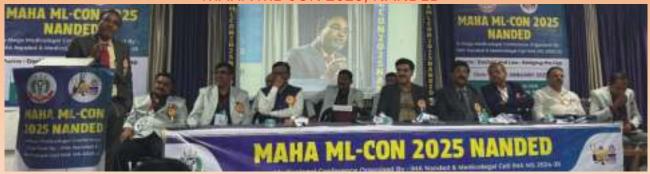

Inauguration ceremony

Installation ceremony

Awards function

Award for IMA MS

IMA MS team at NATCON

MAHA ML-CON 2025, NANDED

The first conference of IMA MS for the curent term was a hybrid medicolegal conference MAHA ML-CON 2025 hosted by IMA Nanded branch on 18<sup>th</sup> and 19<sup>th</sup> January 2025 at the conference hall, MGM Engineering college, Nanded with the theme 'Doctors and law: Bridging the gap".

The highlight of the conference were discussions on medical record keeping, birth and death certificate, dealing with death on operation table, hospital, responsibility of practitioner in medicolegal case, BNS in relation to medical field, medical enquiry committee's role and powers, CPA, dealing with legal notices, police, violence in hospitals, medical negligence, recovering hospital bills, rights of patients, communication skills, professional indemnity, MMC/NMC ethics, rules and regulations. There was an interesting interactive panel discussion 'doctors, lawyer, police, judge'.

Those who graced the inaugural function were Dr. Ajit Gopchede (MP Rajyasabha), Dr. Vinky Rughwani (Administrator, MMC), Dr. Santosh Kadam (President, IMA MS), Dr. Santosh Kulkarni (President Elect, IMA MS), Dr. Dilip Mhaisekar (Ex Vice Chancellor MUHS), Dr. Sanjay Kadam (Ex MMC member), Ms. Geeta Latkar (director, MGM Engineering College), Dr. Vipin Checker (Chairman Medicolegal cell IMA MS), Dr. Ajay Narayankar (Co Chairman, medicolegal cell IMA MS), Dr. Manisha Jagtap (Convener, Medicolegal cell, IMA MS) and other IMAMS and IMA Nanded functionaries.

Congratulations to Dr. Prahlad Kotkar, Organizing Chairman, Dr. Sunil Masare, Scientific Chairman, Dr. Rahul Lavekar, Secretary IMA Nnded and the entire team IMA Nanded.