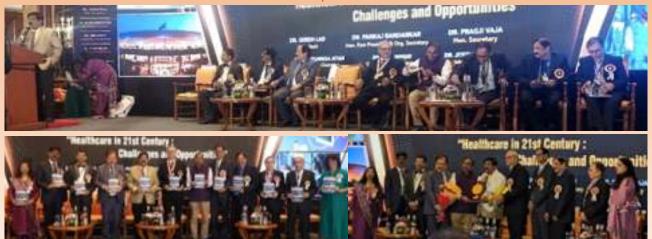

## IMA MUMBAI BRANCH 54<sup>TH</sup> ANNUAL CONFERENCE ITC GRAND CENTRAL, MUMBAI, 24/11/2024 'HEALTH CARE IN THE 21<sup>ST</sup> CENTURY, CHALLENGES AND OPPORTUNITIES'

The conference featured talks by eminent speakers on a variety of topics with lots of take-home messages and providing valuable insights to the delegates. Dr. Shivkumar Utture, Vice President, IMA HQ was the chief guest and Dr. Santosh Kadam, President, Dr. Anil Awhad, Hon, State Secretary, IMA MS were the guests of honour at the inauguration ceremony. Congratulations to Dr. Anil Avhad, Hon. State Secretary, President, Dr. Pragji Vaja, Secretary and the organizing committee and team IMA Mumbai for a successful conference.

The Annual Scientific Conference of IMA Mumbai West branch, IMACON 2024 offered a rich, knowledge-packed scientific program featuring insightful talks on practical topics delivered by renowned experts. Spanning over 3 days, there were a total of 38 lectures, 2 panel discussions and an oration. Other highlights were a dedicated felicitation booth, trade exhibition, delicious food & exciting lucky draw prizes. Complimentary Liver Fibroscan, PFT, BMD & Blood tests for all the registered delegates were a unique feature this time. The flagship Textbook scholarship program by donating 1st MBBS Textbooks to 25 students of 5 Medical Colleges of Mumbai was conducted. Congratulations to Dr Ketan Mehta, President, Dr Rashmi Mehta, Hon Secretary, Dr Bimal Shah, Convenor and the IMA Mumbai West team.