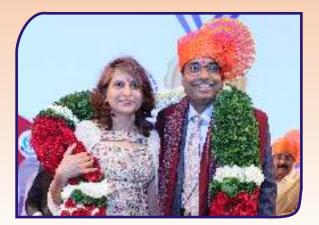

Dr. Santosh Kadam took over from Dr. Dinesh Thakare as President of IMA Maharashtra State for the year 2024-25. He and his team were sworn in by Dr. Anil Kumar Nayak, HSG. A banquet and cultural programme followed comprising 'Maharashtra chi lokdhara" a musical medley of dances showcasing the rich cultural heritage of Maharashtra; Group dances and a ramp walk on the theme 'Bollywood down the ages'