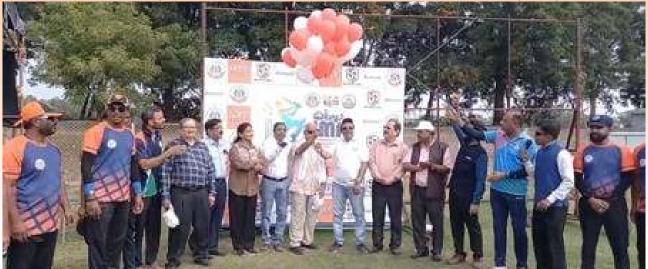

#### ANNUAL CONFERENCE OF INDIAN MEDICAL ASSOCIATION MAHARASHTRA STATE

About 750 delegates attended MASTACON 2024 hosted by IMA Thane branch at Dr. Kashinath Ghanekar Natyagrah, Hiranandani Meadows, Thane West from 8<sup>th</sup> to 10<sup>th</sup> November 2024. The theme of the conference was "Carpe Diem' meaning "seize the day"

The main conference on 9<sup>th</sup> and 10<sup>th</sup> November 2024 boasted of 20+ scientific talks and orations by a distinguished faculty. The IMA State Executive committee meeting followed by State Council meeting were held on 9<sup>th</sup> November and there were deliberations on important subjects relevant to the community and the organization. Arogya Jahirnama was released. After the meeting, various annual awards for best branch, President, Secretary etc. were presented by Dr. Dinesh Thakare and Dr. Saurabh Sanjanwala.

The inauguration of the conference and Installation ceremony was a grand affair. The 'Pride of Thane' award was presented to Dr. Pradip Uppal, ENT surgeon, pioneer in The cochlear implants. The chief guest at the installation ceremony was Dr. Anilkumar Nayak, HSG IMA and National President Elect 2025-26; the Guest of honour Dr. Sharad Kumar Agarwal, Imm. Past National President; the special guests included Dr. Ashok Shingare, Collector, Thane, Dr. Vinky Rughwani, Administrator, MMC and Dr. Shivkumar Utture, National Vice President.