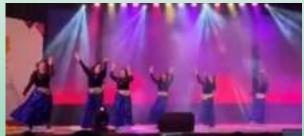

Dr. Santosh Kadam took over from Dr. Dinesh Thakare as President of IMA Maharashtra State for the year 2024-25. He and his team were sworn in by Dr. Anil Kumar Nayak, HSG. A banquet and cultural programme followed comprising 'Maharashtra chi lokdhara" a musical medley of dances showcasing the rich cultural heritage of Maharashtra; Group dances and a ramp walk on the theme 'Bollywood down the ages'