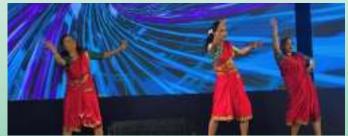

Dr. Santosh Kadam took over from Dr. Dinesh Thakare as President of IMA Maharashtra State for the year 2024-25. He and his team were sworn in by Dr. Anil Kumar Nayak, HSG. A banquet and cultural programme followed comprising 'Maharashtra chi lokdhara" a musical medley of dances showcasing the rich cultural heritage of Maharashtra; Group dances and a ramp walk on the theme 'Bollywood down the ages'