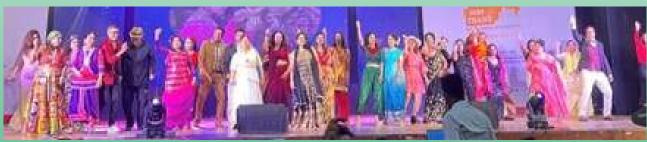

The inauguration of the conference and Installation ceremony was a grand affair. The 'Pride of Thane' award was presented to Dr. Pradip Uppal, ENT surgeon, pioneer in The cochlear implants. The chief guest at the installation ceremony was Dr. Anilkumar Nayak, HSG IMA and National President Elect 2025-26; the Guest of honour Dr. Sharad Kumar Agarwal, Imm. Past National President; the special guests included Dr. Ashok Shingare, Collector, Thane, Dr. Vinky Rughwani, Administrator, MMC and Dr. Shivkumar Utture, National Vice President.

Dr. Santosh Kadam took over from Dr. Dinesh Thakare as President of IMA Maharashtra State for the year 2024-25. He and his team were sworn in by Dr. Anil Kumar Nayak, HSG. A banquet and cultural programme followed comprising 'Maharashtra chi lokdhara" a musical medley of dances showcasing the rich cultural heritage of Maharashtra; Group dances and a ramp walk on the theme 'Bollywood down the ages'