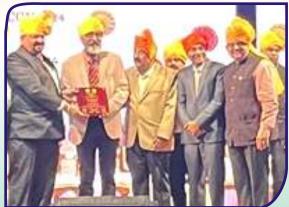

The inauguration of the conference and Installation ceremony was a grand affair. The 'Pride of Thane' award was presented to Dr. Pradip Uppal, ENT surgeon, pioneer in The cochlear implants. The chief guest at the installation ceremony was Dr. Anilkumar Nayak, HSG IMA and National President Elect 2025-26; the Guest of honour Dr. Sharad Kumar Agarwal, Imm. Past National President; the special guests included Dr. Ashok Shingare, Collector, Thane, Dr. Vinky Rughwani, Administrator, MMC and Dr. Shivkumar Utture, National Vice President.